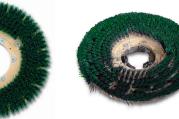

### Grit Brush (Medium) - Green

- Ideal for heavy-duty scrubbing and removal of dried on residue, saturated grout lines and layers of built up dirt.
- Flexible enough for cleaning uneven surfaces, however not suggested for fragile flooring.

NEW

#### TIME TO REPLACE