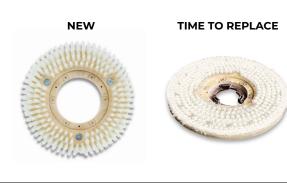

## Tuff Brush (Soft) - White Nylon

- > Ideal for light everyday cleaning and scrubbing to maintain floor cleanliness on most floor materials, including rubber and vinyl flooring.
- Bristles reach into crevices of hard floors removing dirt without scratching.

NEW

#### TIME TO REPLACE

- > Ideal for medium scrubbing and removal of light dirt, scuff marks and residue.
- Ideal for surfaces that are durable and scratch-resistant.

NEW