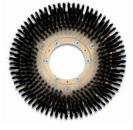

#### TIME TO REPLACE

- > Ideal for medium scrubbing and removal of light dirt, scuff marks and residue.
- Ideal for surfaces that are durable and scratch-resistant.

NEW

#### TIME TO REPLACE