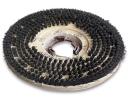

#### TIME TO REPLACE

- > Ideal for medium scrubbing and removal of light dirt, scuff marks and residue.
- Ideal for surfaces that are durable and scratch-resistant.

NEW

#### TIME TO REPLACE